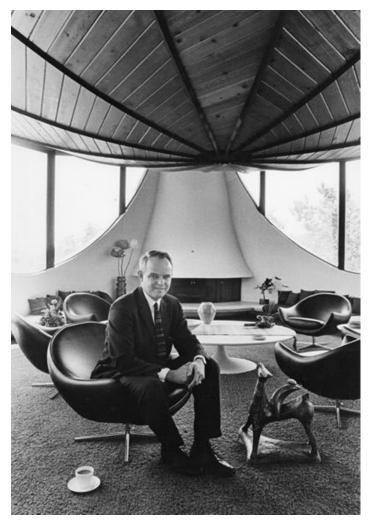

Charles Haertling in the Volsky House Photo Source: Boulder Public Library Carnegie Library for Local History