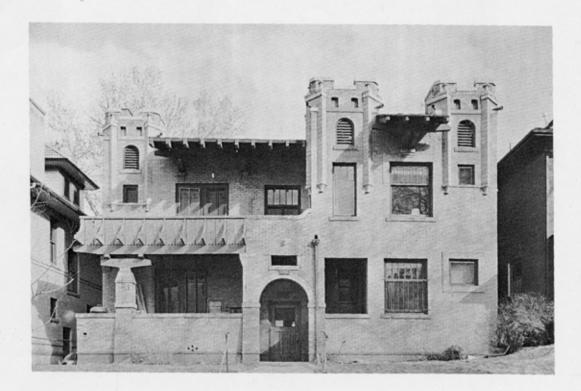

Describe the present and original (if known) physical appearance

The Eppich Apartments is a two-story unit apartment building in a three-over-three arrangement. The building is designed in the Craftsman style and expresses great attention to detail. The beauty and attractiveness of the structure is inherent in its design rather than a product of added decoration. Elements of the medieval revival style so popular in the English Arts and Crafts movement are skillfully blended with the Mission style of Gustav Stickley and oriental motifs of Greene and Greene in a cohesive design unique to the architect, Walter L. Rice, during this period of his development.

The asymetrical facade of the building consists of high-fired "Golden"1 pressed brick over a base of "Golden" common brick accentuated by buff-Longmont sandstone. The face glazed brick is comprised of a dark rust foundation and honey-tone walls with pale-green brick consoles. The medieval influence is exhibited by three engaged towers, stone capped parapets, combined with Spanish Colonial canales of terra-cotta drain pipe. The oriental influenced front balconies on the second floor are intricately framed with butterfly beams superimposed over a round.arch and supported by a corbeled pylon reminiscent of the Spanish Colonial architectural tradition.