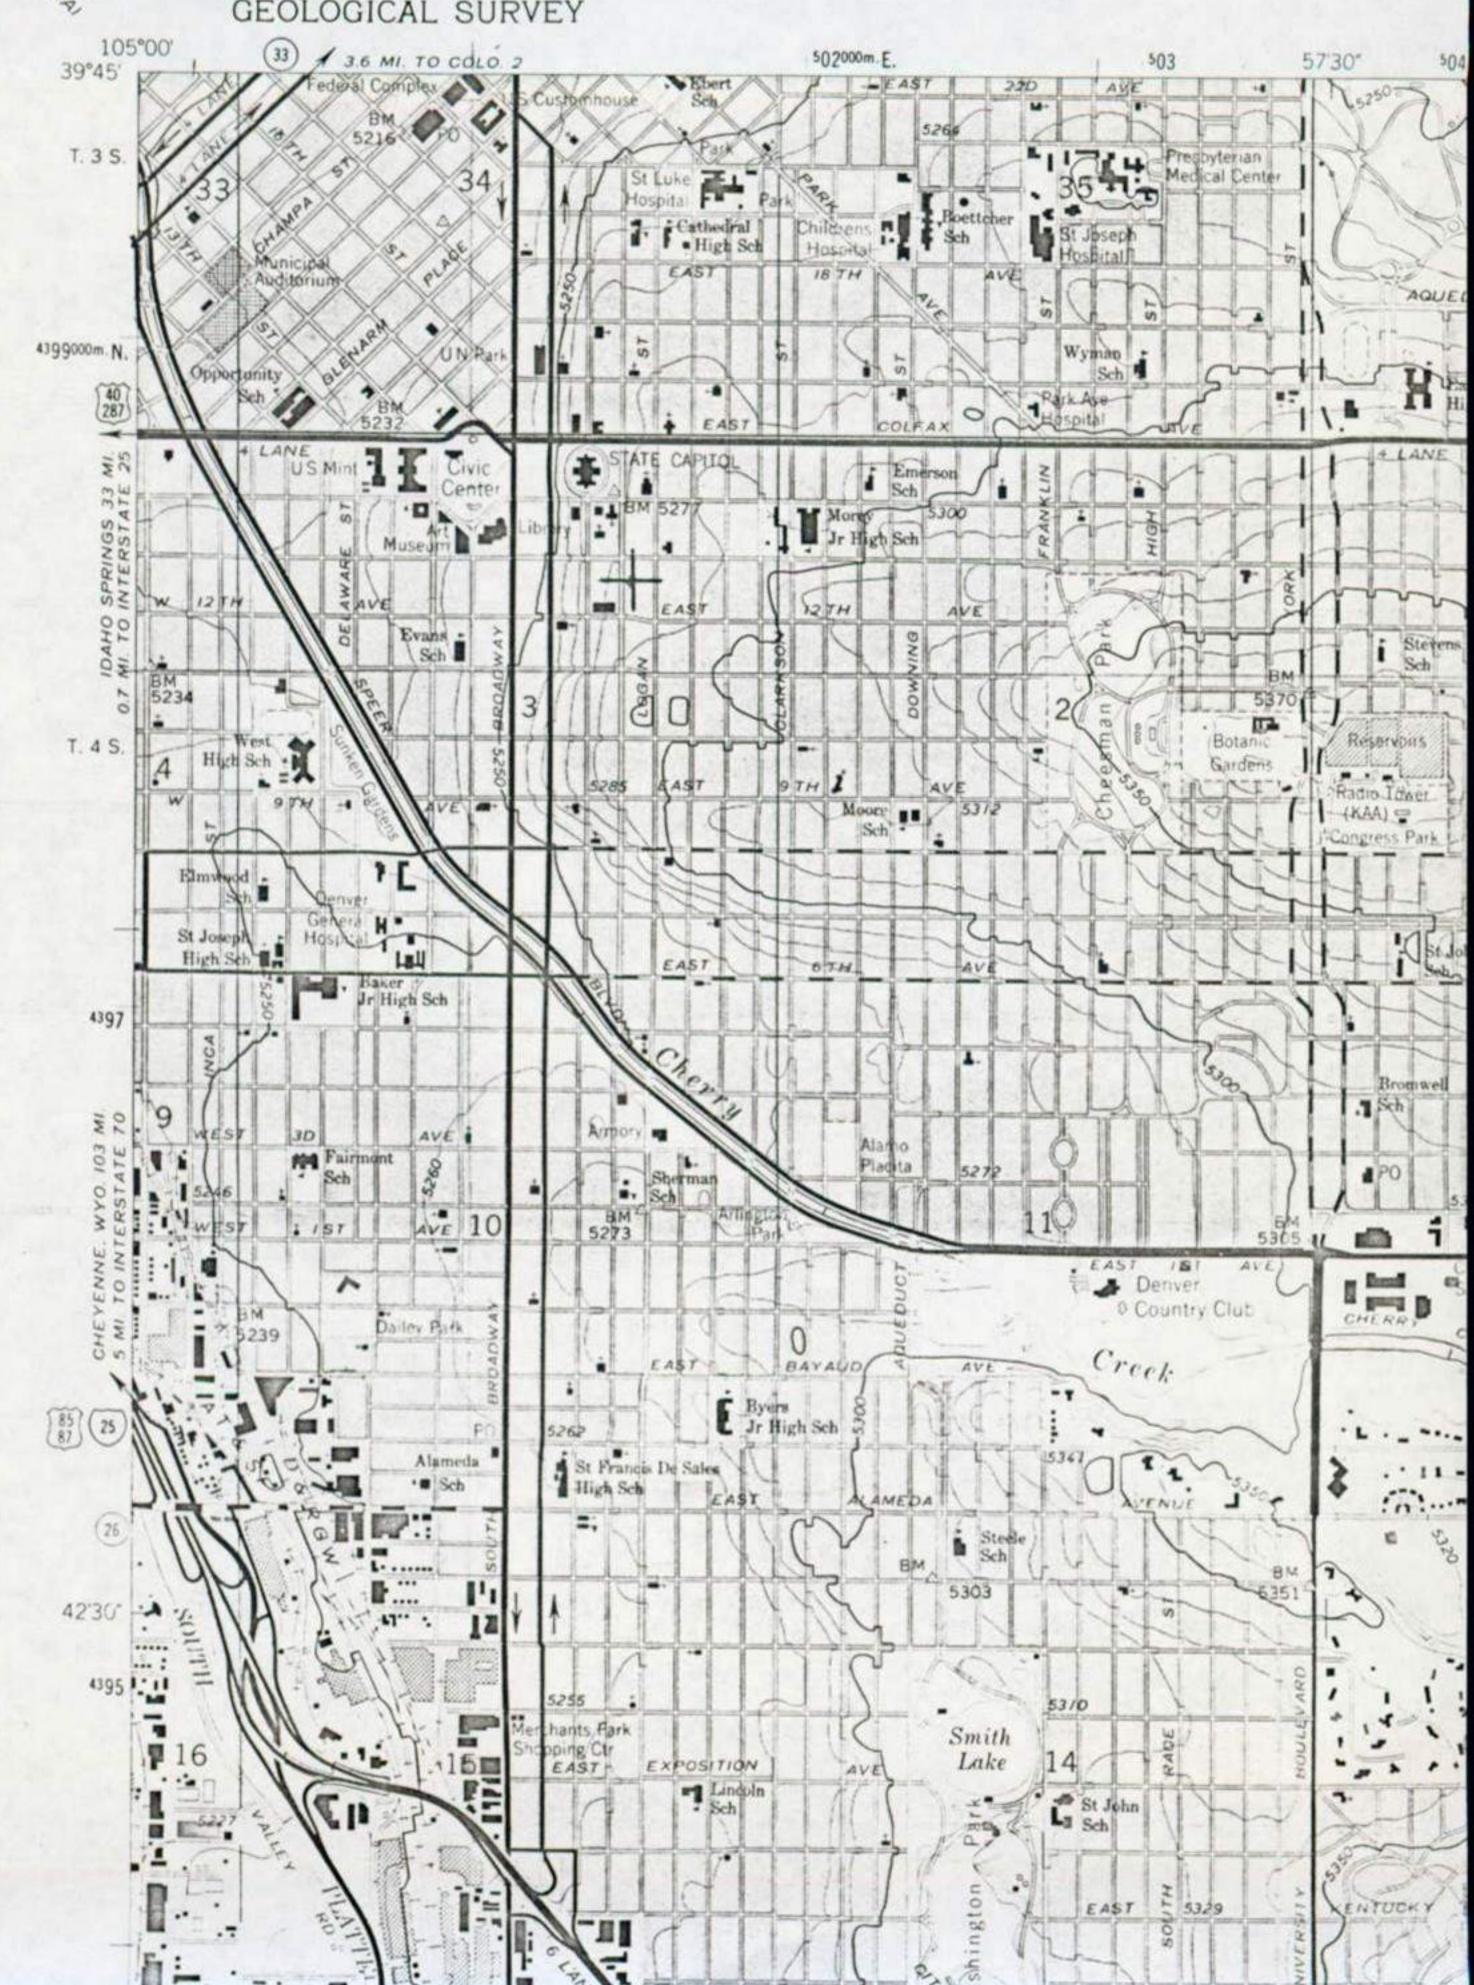

#### DESCRIBE THE PRESENT AND ORIGINAL (IF KNOWN) PHYSICAL APPEARANCE

Constructed in 1889, the Creswell Mansion is a two and one-half story red sandstone house facing west so as to enjoy a view of the Front Range of the Rocky Mountains. The building, which is constructed of rusticated cut blocks laid in broken courses on the front and even courses on the sides and back, sits on a stone foundation and is capped by a multiple gable roof with three dormers, two on the south side and one on the north. There are three chimneys also constructed of the rusticated stone. The first is located toward the front of the house on the south facade. The second, large and massive, extends upwards through the center of the end gable on the south side. The third abuts the north side of the building. With its careful blending of architectural styles, principally Richardsonian Romanesque and Queen Anne, it is an excellent example of a high Victorian carved stone mansion as the type came to be constructed in Denver.

Three of the facades are dominated by prominent gables with the west parapet gable made of stone. The latter is decorated by carved floral ornamentation at the apex and around the windows on the first and second floor. In addition, figures in bas-relief are located under the windows on the second floor, while full relief figures are positioned at each corner of the facade. In contrast, the gables on the north and south side of the building are of wood and covered with fish scaling which is extended below the roof line to form a skirt. On the south side, the gable, which is cantilevered, overhangs an angular shaped bay. The total effect, reminiscent of Queen Anne architecture and at the same time unique, provides balance and contrast to the use of stone in the west gable and elsewhere in the building.

What appear to be two separate porches flanking the front of the house are in fact a single porch attached by an open walkway screened from view by thick shrubbery. The main entryway is sheltered by the northern porch supported by turned columns upon which rests a balustrade composed of delicately turned balusters. Along the south side, the hipped roof porch merely serves to shade windows from the midday sun.

Most noticeable about the building's exterior is the variety of window treatments featured throughout. Those on the ground floor of the front facade are 1 x 1 double hung sash set in heavy Romanesque arches. A similar treatment is present above the curved front porch. The first floor arched windows support windows on the second floor where a large rectangular 1 x 1 double hung window is flanked by narrow windows set at an angle on carved lugsills that form part of the stringcourse girdling the house. The supporting windows are separated from the main window by stone mullions, and the group is headed by flat stone lintels. Within the pediment formed at the third (half-story) level is a large semicircular window formed by radiating voussoirs springing from a lugsill set away from the facade in slight relief. The mullioned lights carry over the diaper pattern of the block arrangement below. Two engaged columns constructed of sandstone blocks rise from carved figures emerging midway up the second story.