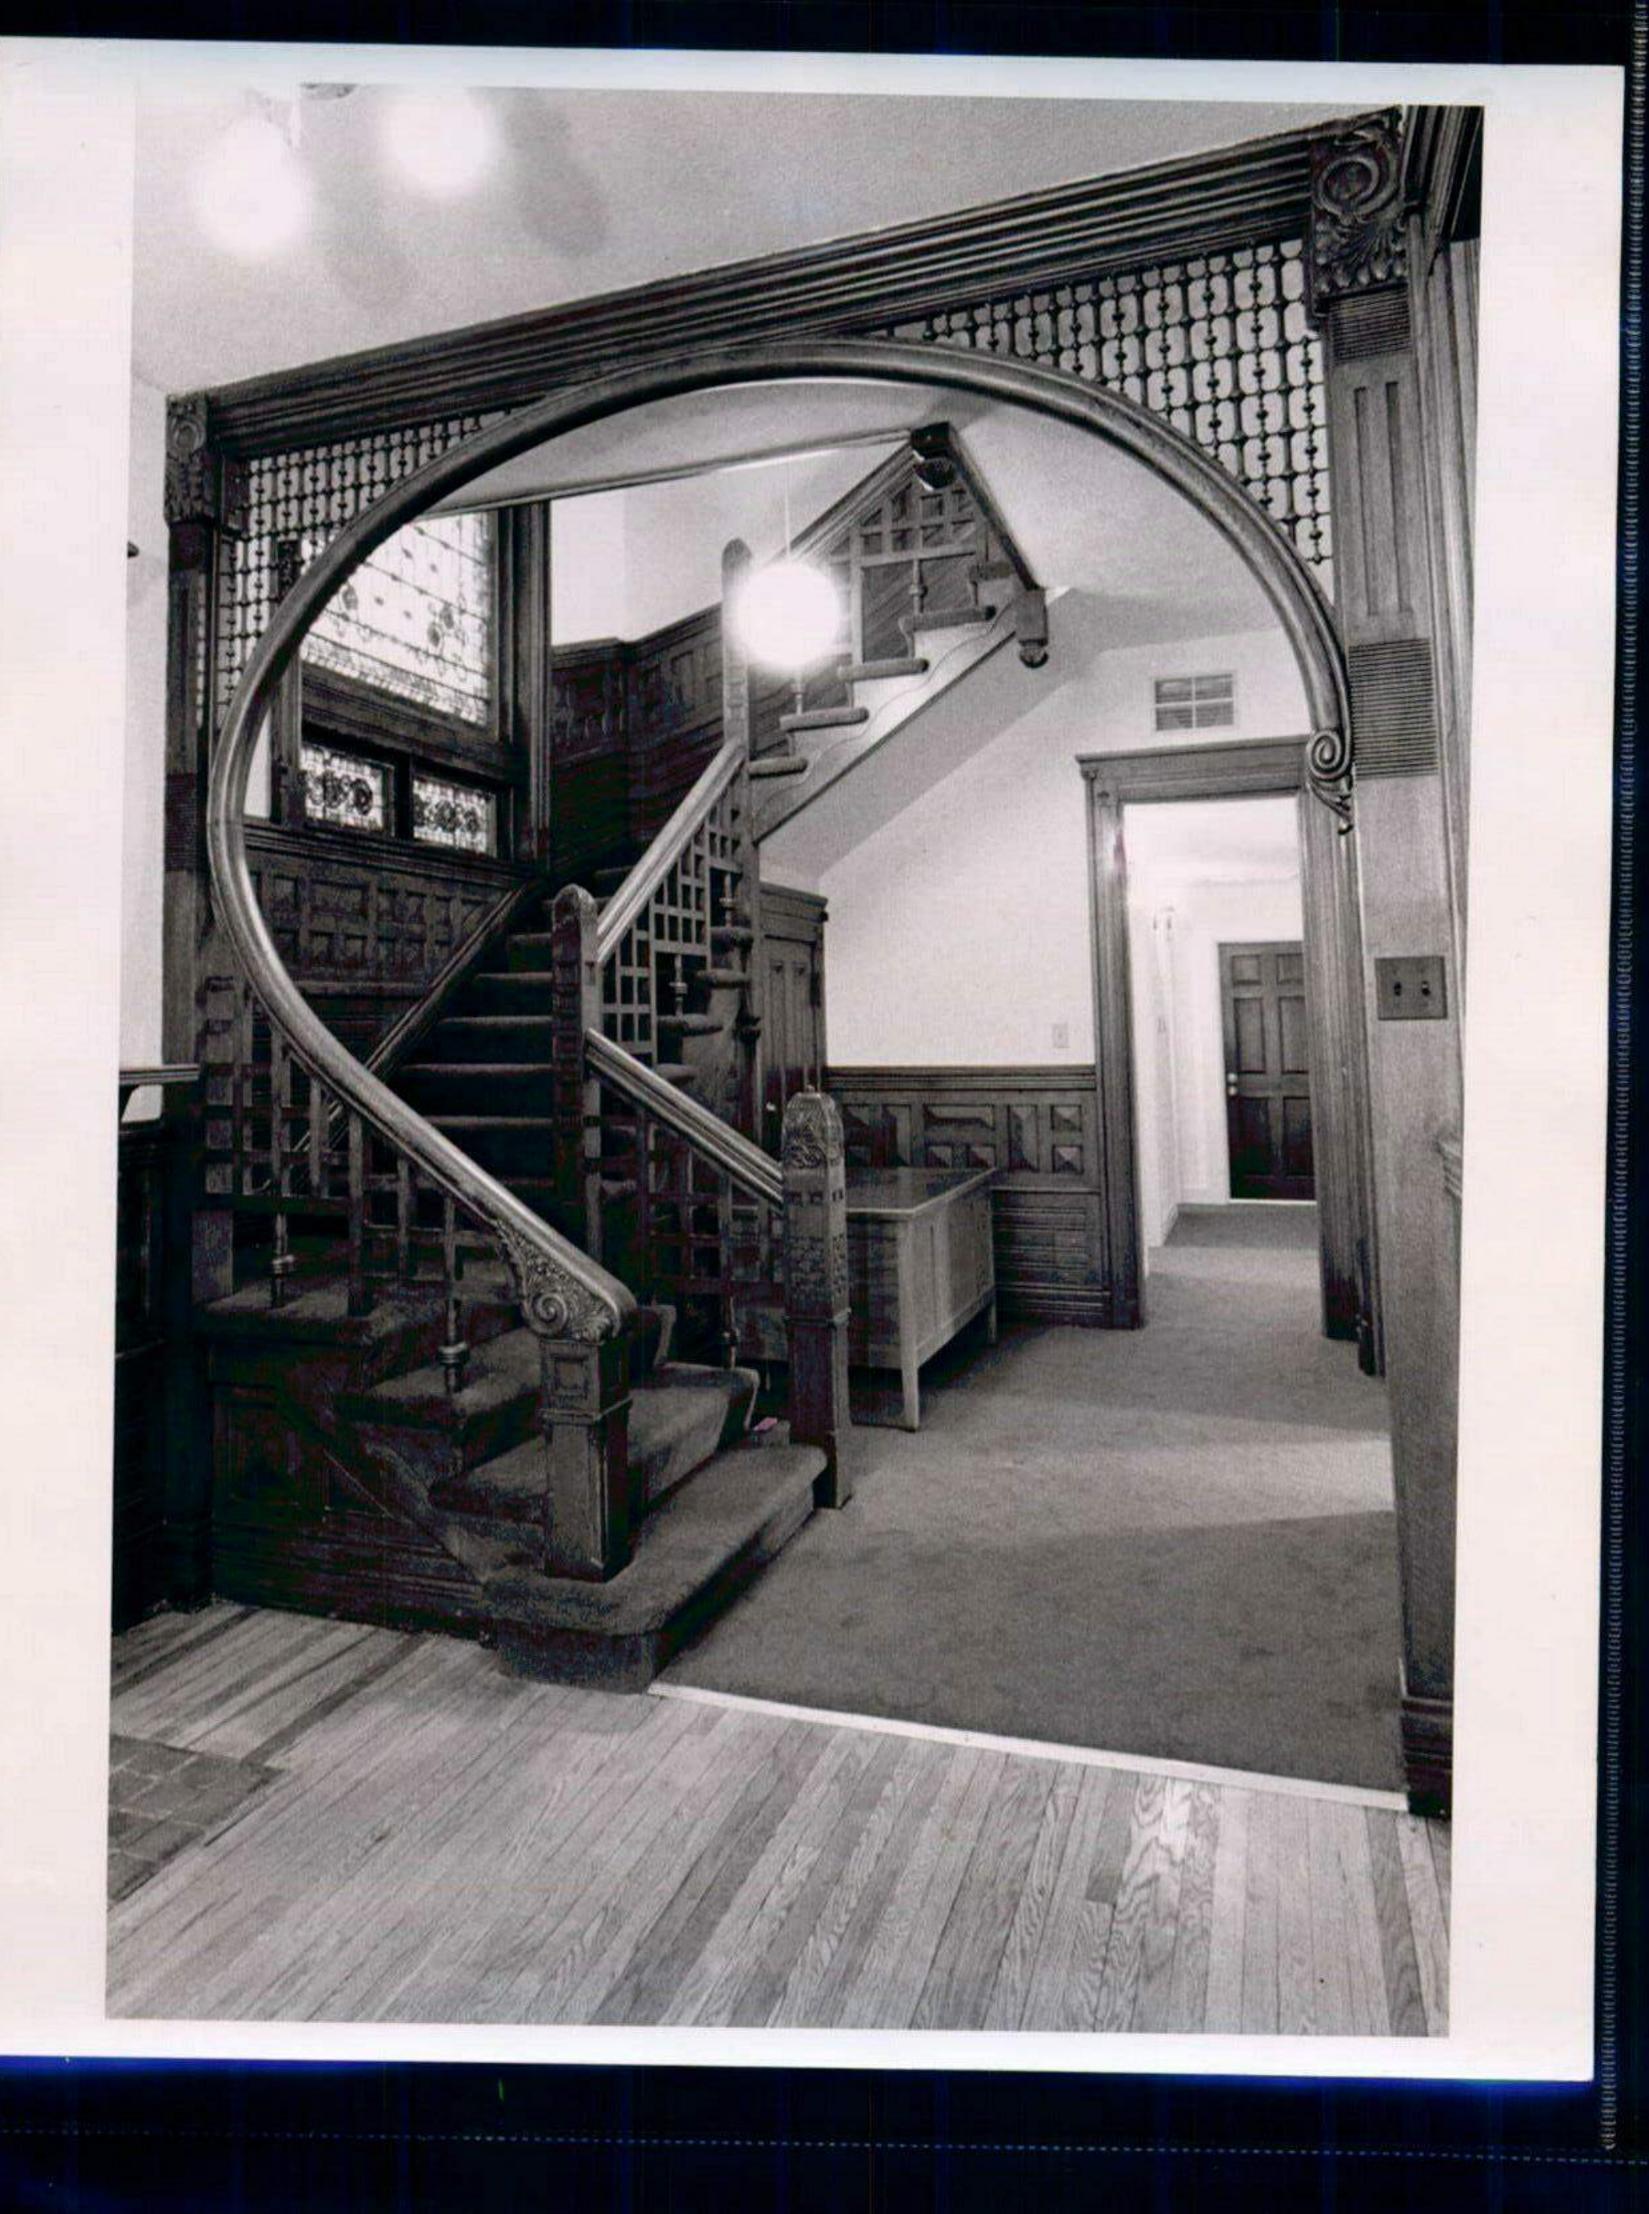

The interior of the house is highlighted by an elaborately carved massive staircase with a stained glass window located on the first floor landing. This window provides an important decorative contrast to the massive oak staircase. Other features include oak panelling and an elaborate fireplace topped by a built in mirror.