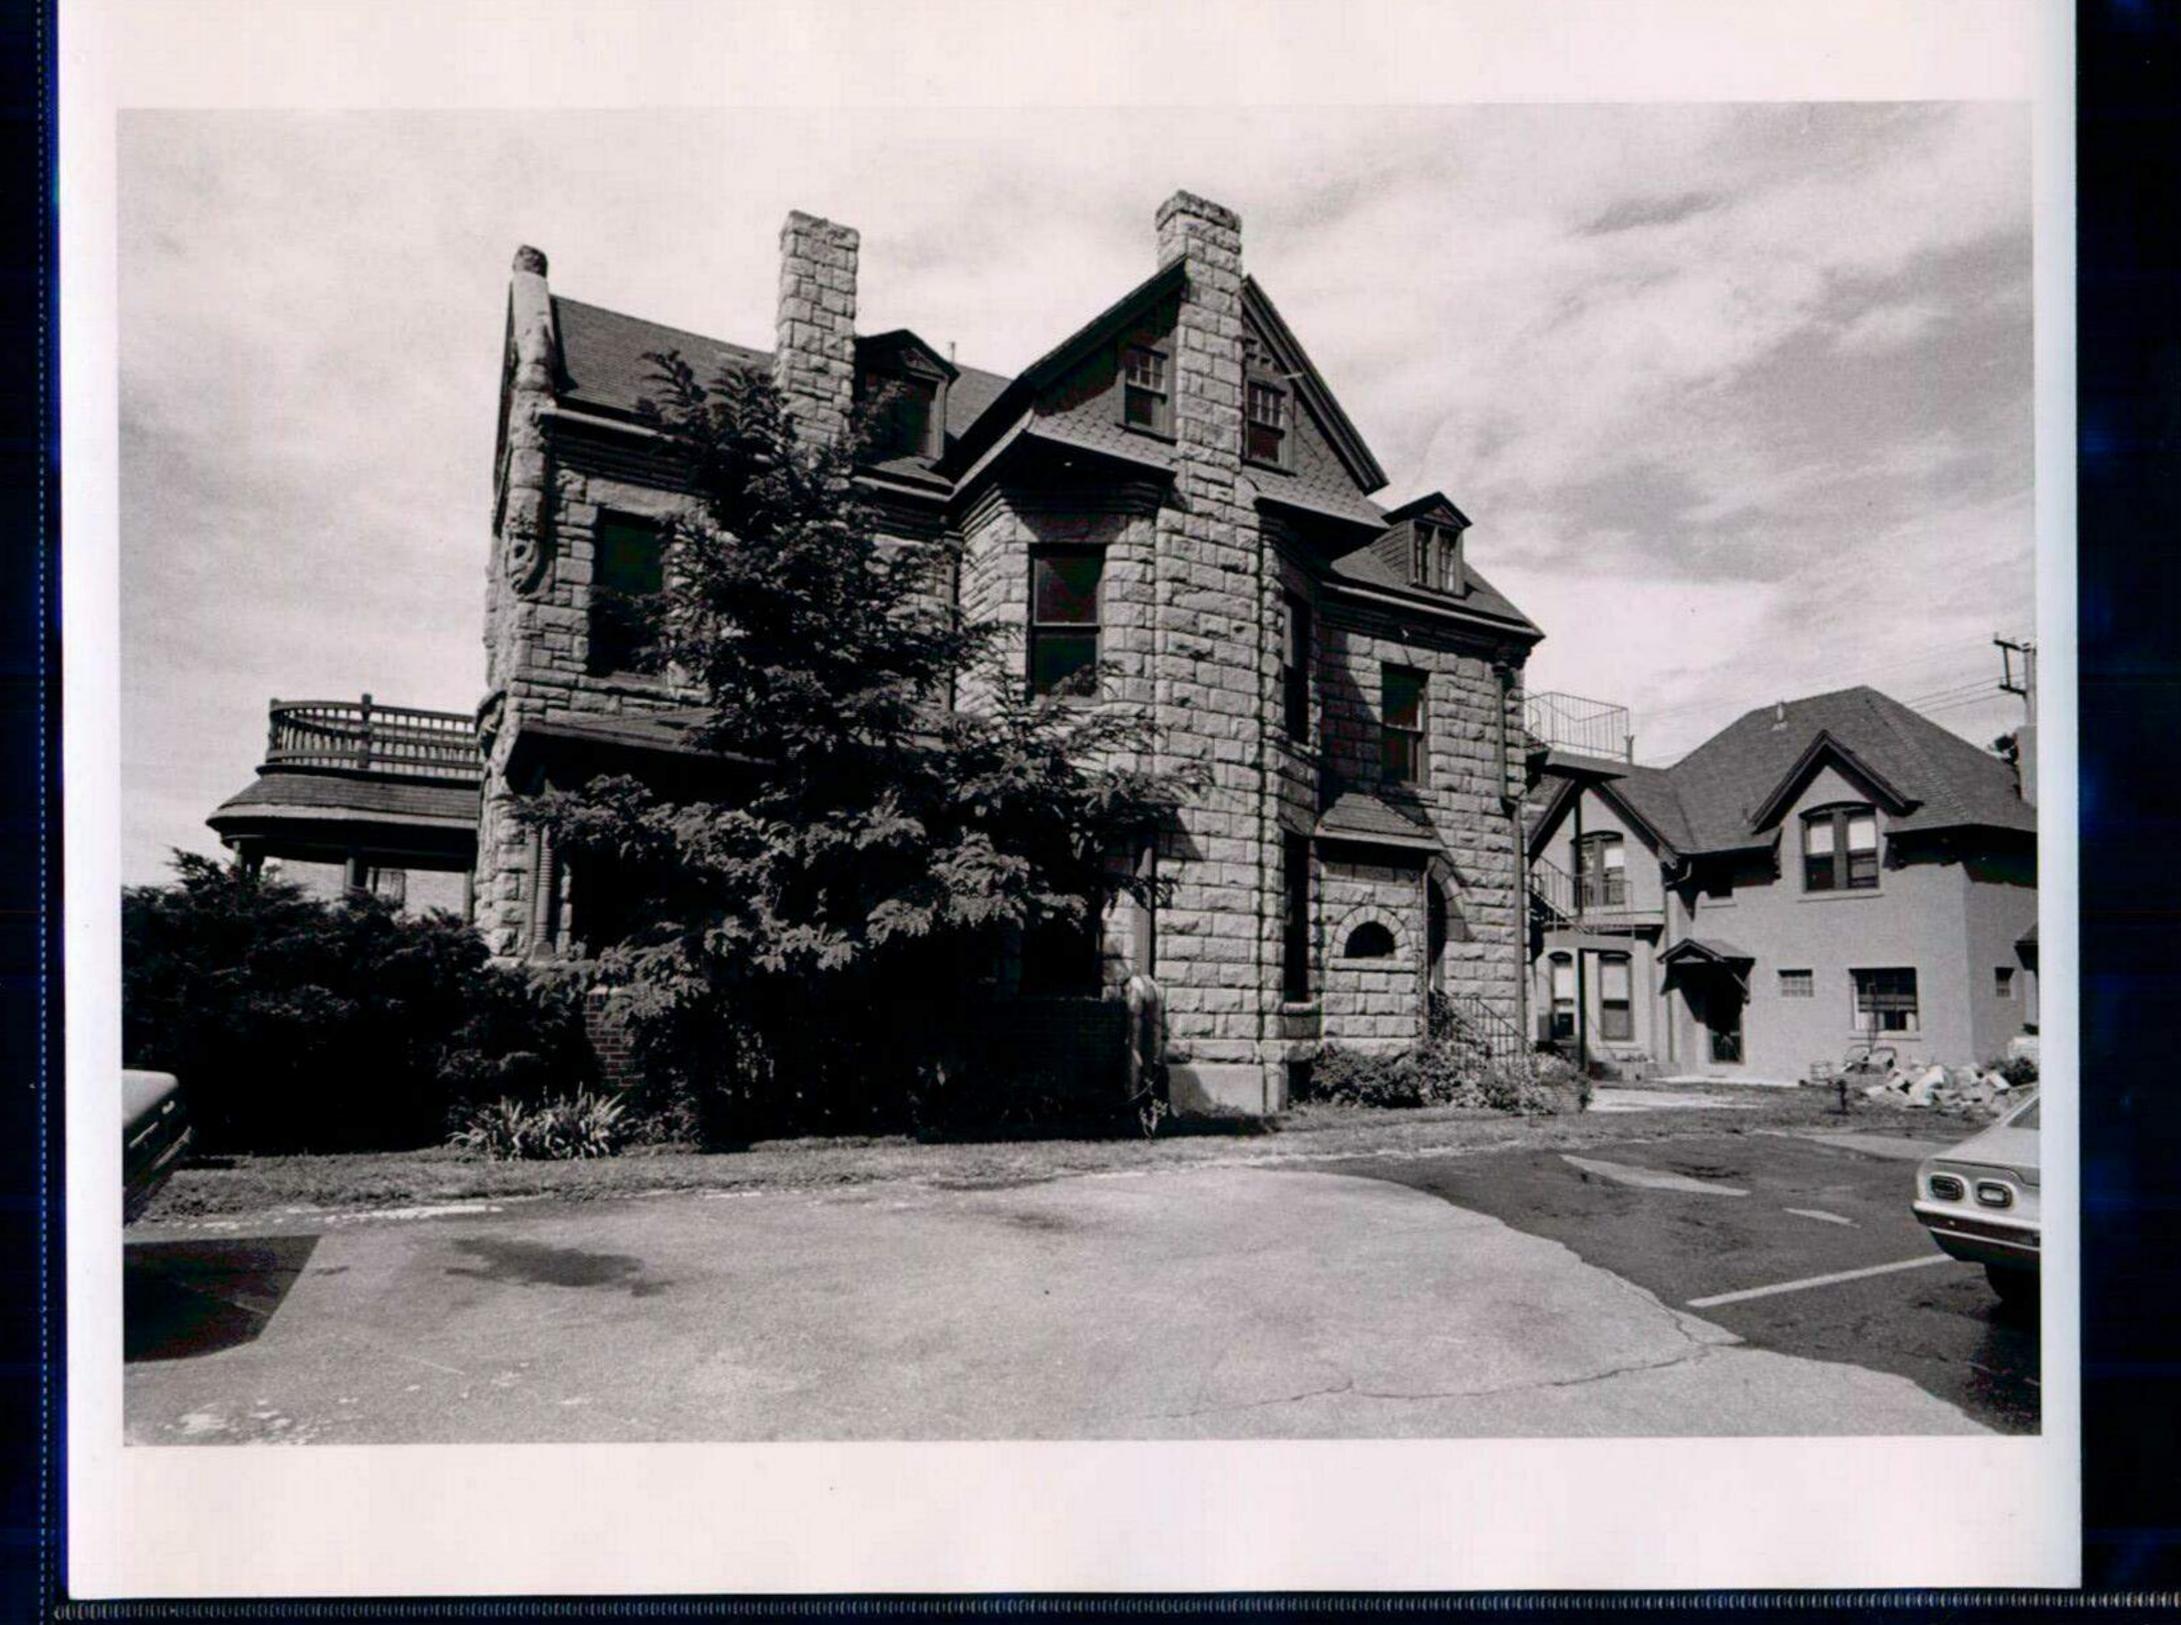

#### DESCRIBE THE PRESENT AND ORIGINAL (IF KNOWN) PHYSICAL APPEARANCE

Constructed in 1889, the Creswell Mansion is a two and one-half story red sandstone house facing west so as to enjoy a view of the Front Range of the Rocky Mountains. The building, which is constructed of rusticated cut blocks laid in broken courses on the front and even courses on the sides and back, sits on a stone foundation and is capped by a multiple gable roof with three dormers, two on the south side and one on the north. There are three chimneys also constructed of the rusticated stone. The first is located toward the front of the house on the south facade. The second, large and massive, extends upwards through the center of the end gable on the south side. The third abuts the north side of the building. With its careful blending of architectural styles, principally Richardsonian Romanesque and Queen Anne, it is an excellent example of a high Victorian carved stone mansion as the type came to be constructed in Denver.

Three of the facades are dominated by prominent gables with the west parapet gable made of stone. The latter is decorated by carved floral ornamentation at the apex and around the windows on the first and second floor. In addition, figures in bas-relief are located under the windows on the second floor, while full relief figures are positioned at each corner of the facade. In contrast, the gables on the north and south side of the building are of wood and covered with fish scaling which is extended below the roof line to form a skirt. On the south side, the gable, which is cantilevered, overhangs an angular shaped bay. The total effect, reminiscent of Queen Anne architecture and at the same time unique, provides balance and contrast to the use of stone in the west gable and elsewhere in the building.

What appear to be two separate porches flanking the front of the house are in fact a single porch attached by an open walkway screened from view by thick shrubbery. The main entryway is sheltered by the northern porch supported by turned columns upon which rests a balustrade composed of delicately turned balusters. Along the south side, the hipped roof porch merely serves to shade windows from the midday sun.

Most noticeable about the building's exterior is the variety of window treatments featured throughout. Those on the ground floor of the front facade are 1 x 1 double hung sash set in heavy Romanesque arches. A similar treatment is present above the curved front porch. The first floor arched windows support windows on the second floor where a large rectangular 1 x 1 double hung window is flanked by narrow windows set at an angle on carved lugsills that form part of the stringcourse girdling the house. The supporting windows are separated from the main window by stone mullions, and the group is headed by flat stone lintels. Within the pediment formed at the third (half-story) level is a large semicircular window formed by radiating voussoirs springing from a lugsill set away from the facade in slight relief. The mullioned lights carry over the diaper pattern of the block arrangement below. Two engaged columns constructed of sandstone blocks rise from carved figures emerging midway up the second story.