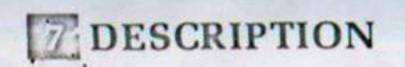

|             | Denver                                                                                        |                                                                                                            | Colorad                                                                      |                                                                                  |



X\_EXCELLENT

\_GOOD

\_\_FAIR

CONDITION

\_\_DETERIORATED

\_\_RUINS

CHECK ONE

\_\_UNALTERED

X\_ALTERED

CHECK ONE

XORIGINAL SITE

\_\_MOVED DATE\_\_\_\_

#### DESCRIBE THE PRESENT AND ORIGINAL (IF KNOWN) PHYSICAL APPEARANCE

Constructed in 1889, the Creswell Mansion is a two and one-half story red sandstone house facing west so as to enjoy a view of the Front Range of the Rocky Mountains. The building, which is constructed of rusticated cut blocks laid in broken courses on the front and even courses on the sides and back, sits on a stone foundation and is capped by a multiple gable roof with three dormers, two on the south side and one on the north. There are three chimneys also constructed of the rusticated stone. The first is located toward the front of the house on the south fa