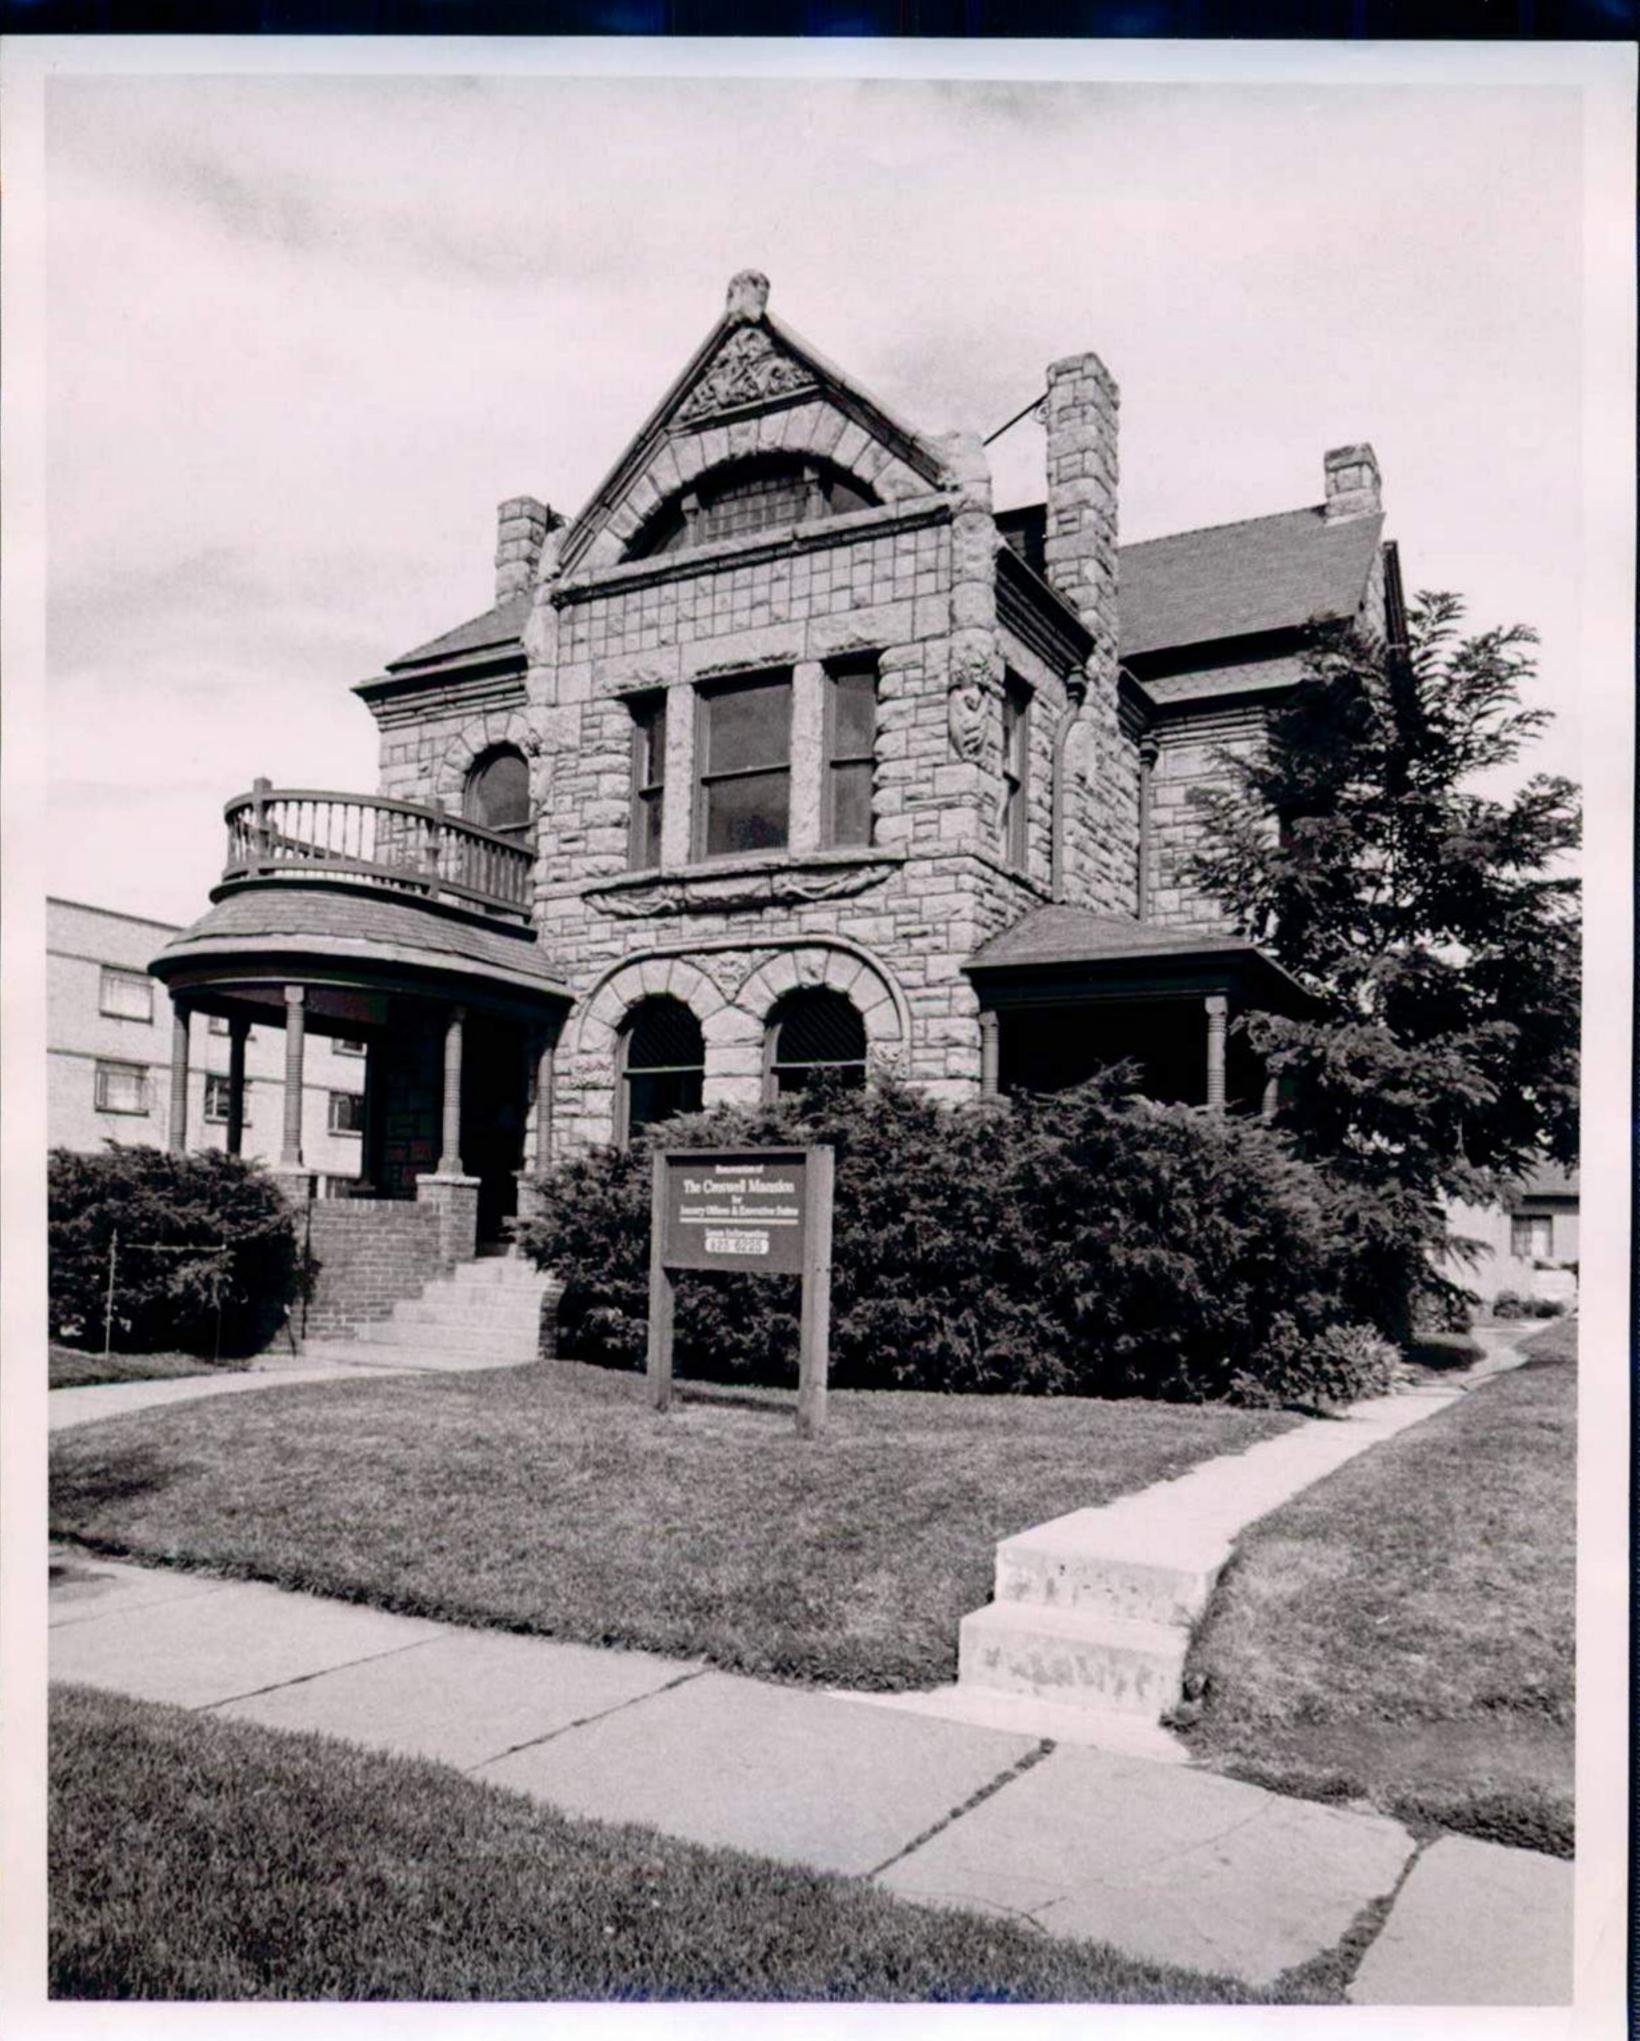

#### DESCRIBE THE PRESENT AND ORIGINAL (IF KNOWN) PHYSICAL APPEARANCE

Constructed in 1889, the Creswell Mansion is a two and one-half story red sandstone house facing west so as to enjoy a view of the Front Range of the Rocky Mountains. The building, which is constructed of rusticated cut blocks laid in broken courses on the front and even courses on the sides and back, sits on a stone foundation and is capped by a multiple gable roof with three dormers, two on the south side and one on the north. There are three chimneys also constructed of the rusticated stone. The first is located toward the front of the house on the south facade. The second, large and massive, extends upwards through the center of the end gable on the south side. The third abuts the north side of the building. With its careful blending of architectural styles, principally Richardsonian Romanesque and Queen Anne, it is an excellent example of a high Victorian carved stone mansion as the type came to be constructed in Denver.

Three of the facades are dominated by prominent gables with the west parapet gable made of stone. The latter is decorated by carved floral ornamentation at the apex and around the windows on the first and second floor. In addition, figures in bas-relief are located under the windows on the second floor, while full relief figures are positioned at each corner of the facade. In contrast, the gables on the north and south side of the building are of wood and covered with fish scaling which is extended below the roof line to form a skirt. On the south side, the gable, which is cantilevered, overhangs an angular shaped bay. The total effect, reminiscent of Queen Anne architecture and at the same time unique, provides balance and contrast to the use of stone in the west gable and elsewhere in the building.

What appear to be two separate porches flanking the front of the house are in fact a single porch attached by an open walkway screened from view by thick shrubbery. The main entryway is sheltered by the northern porch supported by turned columns upon which rests a balustrade composed of delicately turned balusters. Along the south side, the hipped roof porch merely serves to shade windows from the midday sun.